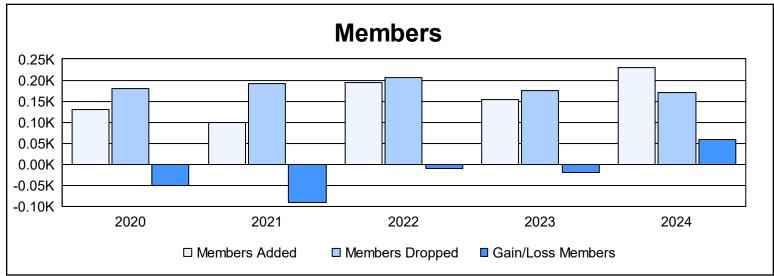

District LC 6 As of June 2024 Cumulative

| Year      | New<br>Clubs | Dropped<br>Clubs | Gain/<br>Loss<br>Clubs | New<br>Members | Charter<br>Members | Reinstate<br>Members | Transfer<br>Members | Total<br>Member<br>Added | Total<br>Members<br>Dropped | Gain/<br>Loss<br>Members |
|-----------|--------------|------------------|------------------------|----------------|--------------------|----------------------|---------------------|--------------------------|-----------------------------|--------------------------|
| 2019-2020 | 2            | 0                | 2                      | 61             | 44                 | 6                    | 18                  | 129                      | 180                         | -51                      |
| 2020-2021 | 0            | 4                | -4                     | 94             | 0                  | 3                    | 3                   | 100                      | 191                         | -91                      |
| 2021-2022 | 0            | 2                | -2                     | 172            | 3                  | 14                   | 6                   | 195                      | 206                         | -11                      |
| 2022-2023 | 0            | 0                | 0                      | 131            | 0                  | 20                   | 3                   | 154                      | 174                         | -20                      |
| 2023-2024 | 0            | 1                | -1                     | 210            | 0                  | 10                   | 9                   | 229                      | 170                         | 59                       |
| Average   | 0            | 1                | -1                     | 134            | 9                  | 11                   | 8                   | 161                      | 184                         | -23                      |