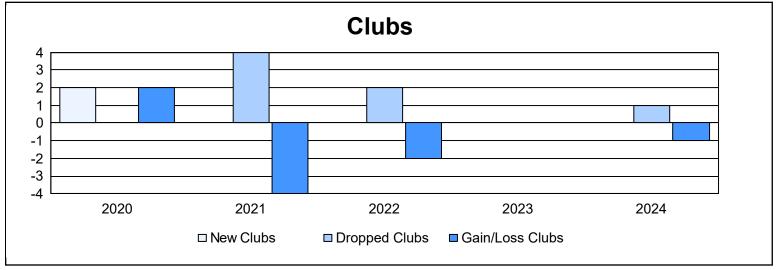

District LC 6 As of June 2024 Cumulative

| Year      | New<br>Clubs | Dropped<br>Clubs | Gain/<br>Loss<br>Clubs | New<br>Members | Charter<br>Members | Reinstate<br>Members | Transfer<br>Members | Total<br>Member<br>Added | Total<br>Members<br>Dropped | Gain/<br>Loss<br>Members |
|-----------|--------------|------------------|------------------------|----------------|--------------------|----------------------|---------------------|--------------------------|-----------------------------|--------------------------|
| 2019-2020 | 2            | 0                | 2                      | 61             | 44                 | 6                    | 18                  | 129                      | 180                         | -51                      |
| 2020-2021 | 0            | 4                | -4                     | 94             | 0                  | 3                    | 3                   | 100                      | 191                         | -91                      |
| 2021-2022 | 0            | 2                | -2                     | 172            | 3                  | 14                   | 6                   | 195                      | 206                         | -11                      |
| 2022-2023 | 0            | 0                | 0                      | 131            | 0                  | 20                   | 3                   | 154                      | 174                         | -20                      |
| 2023-2024 | 0            | 1                | -1                     | 210            | 0                  | 10                   | 9                   | 229                      | 170                         | 59                       |
| Average   | 0            | 1                | -1                     | 134            | 9                  | 11                   | 8                   | 161                      | 184                         | -23                      |